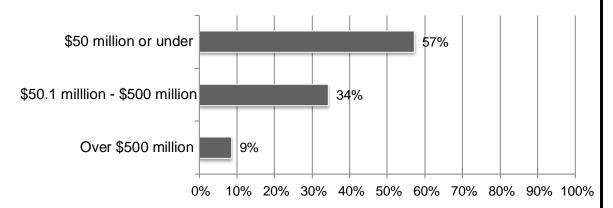

### 20. Estimate the total dollar amount of work your firm performed in 2022Responses35