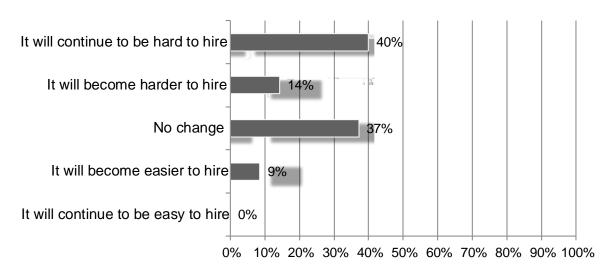

#### 2. What percent changedo you expect in youheadcount in 202? Responses35

How would you describe your current situation in filling salaried and hourly craft positions?Responses35

4. Do you expect any changes in the availability of hourly craft or salaried personnel over the coming 12 months? Responses 35