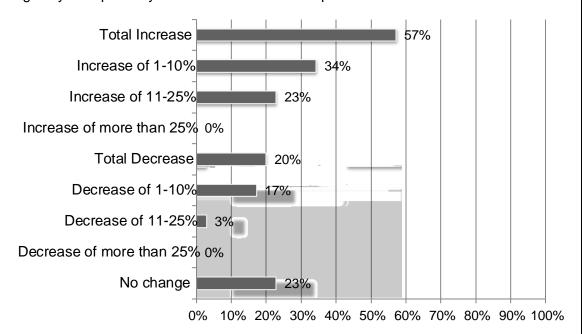

# Montana 2023 Construction Outlook SurveyResults

Total Responses: 3Responses varied for some questions. Percentages are based on responses to each question and may not sum to 100 due to rounding.

1. Compared to 2022, do you expect the available dollar value of projects you compete for in 2023 to be higher/lower/about the same? (answer for all market areasiiwhich your business operates)