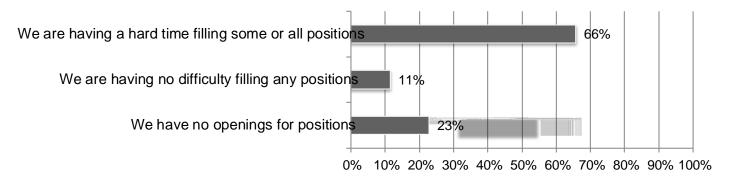

#### 2. What percent changedo you expect in youheadcount in 202? Responses35

How would you describe your current situation in filling salaried and hourly craft positions?Responses35

4. Do you expect any changes in the availability of hourly craft or salaried personnel over the coming 12 months? Responses 35