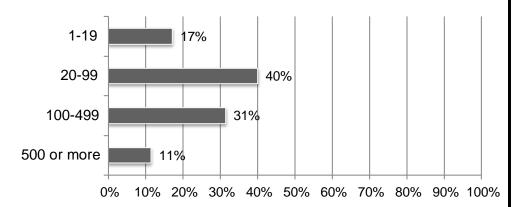

## 21. How many total employees does your firm employ at all of its locations? Respon35s: