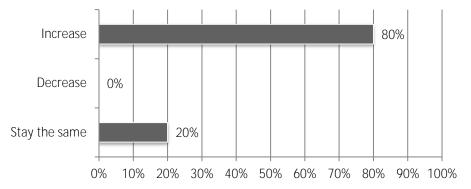

9. Compared to 2018, how will your firm's 2019 investment in training and development change?

10. Which of the following issues is the biggest concern to your firm?

11. What challenges, if any, do you see regarding the safety and health of your firm's workers? (mark all that apply)