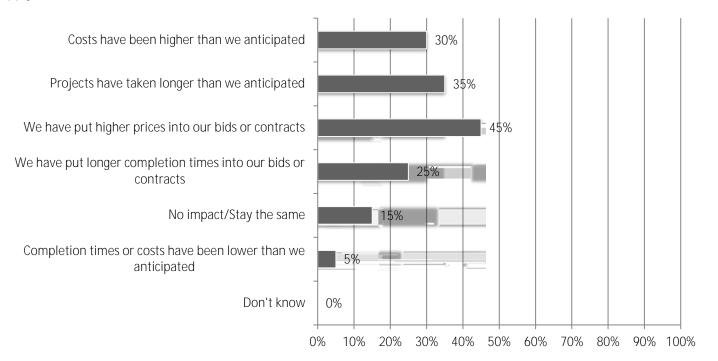

## 7. If your firm is experiencing staffing challenges, how would you describe the impact on your projects? (mark all that apply)

8. Has your firm adopted or increased use of the following to replace workers or skills? (mark all that apply)