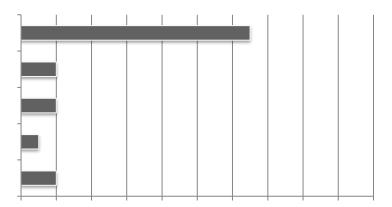

## 7. If your firm is experiencing staffing challenges, how would you describe the impact on your projects? (mark all that apply)

8. Has your firm adopted or increased use of the following to replace workers or skills? (mark all that apply)