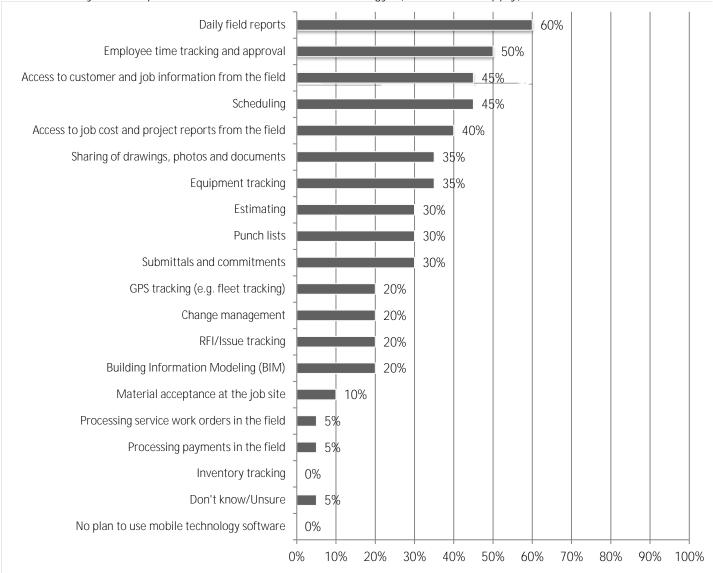

## 22. How does your firm plan to use mobile software technology? (mark all that apply)

23. Which of the following cloud service models does your firm plan to use? (mark all that apply)

24. Does your firm currently have a mobile security plan in place?