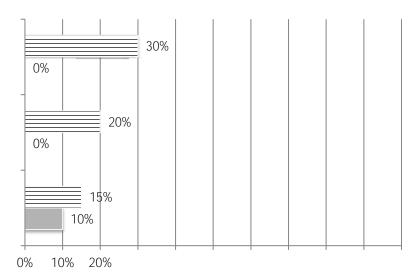

## 2019 Construction Outlook Survey Results Arizona Results

| 4. How would you describe your current situation in filling salaried and hourly craft positions? |  |  |  |
|--------------------------------------------------------------------------------------------------|--|--|--|
|                                                                                                  |  |  |  |
|                                                                                                  |  |  |  |
|                                                                                                  |  |  |  |
|                                                                                                  |  |  |  |
|                                                                                                  |  |  |  |
|                                                                                                  |  |  |  |
|                                                                                                  |  |  |  |
|                                                                                                  |  |  |  |
|                                                                                                  |  |  |  |
|                                                                                                  |  |  |  |
|                                                                                                  |  |  |  |
|                                                                                                  |  |  |  |
|                                                                                                  |  |  |  |
|                                                                                                  |  |  |  |
|                                                                                                  |  |  |  |
|                                                                                                  |  |  |  |
|                                                                                                  |  |  |  |
|                                                                                                  |  |  |  |
|                                                                                                  |  |  |  |
|                                                                                                  |  |  |  |
|                                                                                                  |  |  |  |
|                                                                                                  |  |  |  |
|                                                                                                  |  |  |  |
|                                                                                                  |  |  |  |
|                                                                                                  |  |  |  |
|                                                                                                  |  |  |  |
|                                                                                                  |  |  |  |
|                                                                                                  |  |  |  |
|                                                                                                  |  |  |  |
|                                                                                                  |  |  |  |
|                                                                                                  |  |  |  |
|                                                                                                  |  |  |  |
|                                                                                                  |  |  |  |
|                                                                                                  |  |  |  |
|                                                                                                  |  |  |  |
|                                                                                                  |  |  |  |