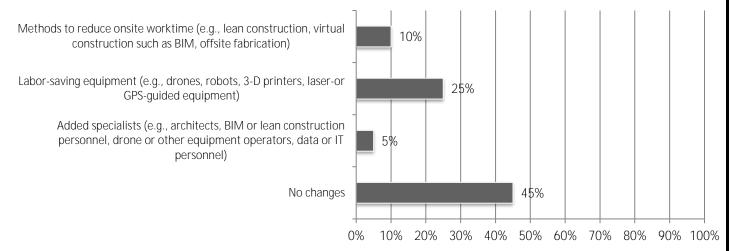

## 7. If your firm is experiencing staffing challenges, how would you describe the impact on your projects? (mark all that apply)

8. Has your firm adopted or increased use of the following to replace workers or skills? (mark all that apply)