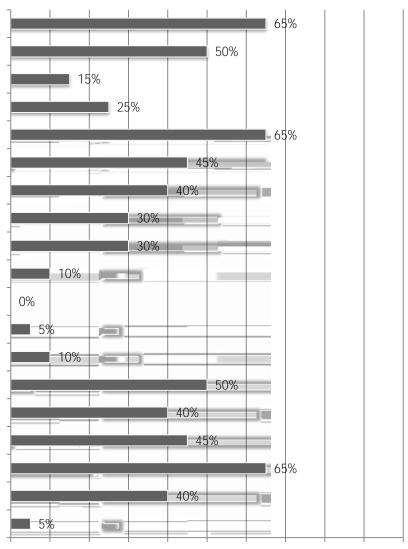

Total Responses: 26. Responses varied for some questions. Percentages are based on responses to each question and may not sum to 100 due to rounding.

| All projects                                  | 55% | 9%  | 36% | 45% |
|-----------------------------------------------|-----|-----|-----|-----|
| Federal (e.g., VA, GSA, USACE, NAVFAC)        | 21% | 21% | 57% | 0%  |
| Higher Education                              | 33% | 0%  | 67% | 33% |
| Highway                                       | 50% | 10% | 40% | 40% |
| Hospital                                      | 38% | 0%  | 62% | 38% |
| K-12 School                                   | 83% | 0%  | 17% | 83% |
| Manufacturing                                 | 57% | 7%  | 36% | 50% |
| Multifamily Residential                       | 36% | 9%  | 55% | 27% |
| Power                                         | 17% | 8%  | 75% | 8%  |
| Private Office                                | 28% | 17% | 56% | 11% |
| Public Building                               | 38% | 6%  | 56% | 31% |
| Retail, Warehouse, Lodging                    | 27% | 0%  | 73% | 27% |
| Transportation (e.g., transit, rail, airport) | 36% | 0%  | 64% | 36% |
| Water/Sewer                                   | 22% | 11% | 67% | 11% |