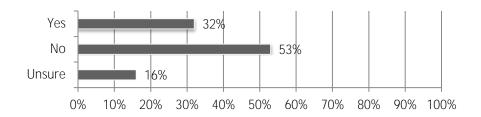

| 83% | 0%  | 17% | 83% |
| Manufacturing                                 | 57% | 7%  | 36% | 50% |
| Multifamily Residential                       | 36% | 9%  | 55% | 27% |
| Power                                         | 17% | 8%  | 75% | 8%  |
| Private Office                                | 28% | 17% | 56% | 11% |
| Public Building                               | 38% | 6%  | 56% | 31% |
| Retail, Warehouse, Lodging                    | 27% | 0%  | 73% | 27% |
| Transportation (e.g., transit, rail, airport) | 36% | 0%  | 64% | 36% |
| Water/Sewer                                   | 22% | 11% | 67% | 11% |

<sup>\*</sup>Net equals difference between number of "Higher" and "Lower" responses as percent of total.







0% 10% 20% 3 533.28 438 reW\*nBT/F1 9.96 Tf1 0 0 1 348.07 396 Tf1 0