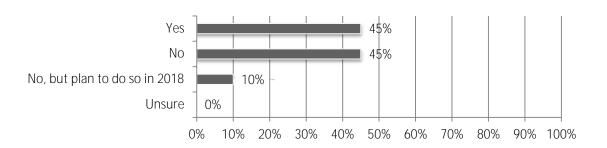

83% | 0%  | 17% | 83% |
| Manufacturing                                 | 57% | 7%  | 36% | 50% |
| Multifamily Residential                       | 36% | 9%  | 55% | 27% |
| Power                                         | 17% | 8%  | 75% | 8%  |
| Private Office                                | 28% | 17% | 56% | 11% |
| Public Building                               | 38% | 6%  | 56% | 31% |
| Retail, Warehouse, Lodging                    | 27% | 0%  | 73% | 27% |
| Transportation (e.g., transit, rail, airport) | 36% | 0%  | 64% | 36% |
| Water/Sewer                                   | 22% | 11% | 67% | 11% |

<sup>\*</sup>Net equals difference between number of "Higher" and "Lower" responses as percent of total.







0% 10% 20% 3 533.28 438 reW\*nBT/F1 9.96 Tf1 0 0 1 348.07 396 Tf1 0