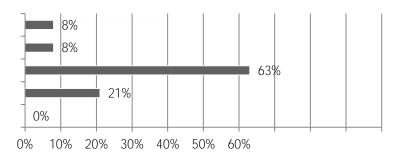

| 38% | 0%  | 62% | 38% |
| K-12 School                                   | 83% | 0%  | 17% | 83% |
| Manufacturing                                 | 57% | 7%  | 36% | 50% |
| Multifamily Residential                       | 36% | 9%  | 55% | 27% |
| Power                                         | 17% | 8%  | 75% | 8%  |
| Private Office                                | 28% | 17% | 56% | 11% |
| Public Building                               | 38% | 6%  | 56% | 31% |
| Retail, Warehouse, Lodging                    | 27% | 0%  | 73% | 27% |
| Transportation (e.g., transit, rail, airport) | 36% | 0%  | 64% | 36% |
| Water/Sewer                                   | 22% | 11% | 67% | 11% |

<sup>\*</sup>Net equals difference between number of "Higher" and "Lower" responses as percent of total.







0% 10% 20% 3 533.28 438 reW\*nBT/F1 9.96 Tf1 0 0 1 348.07 396 Tf1 0