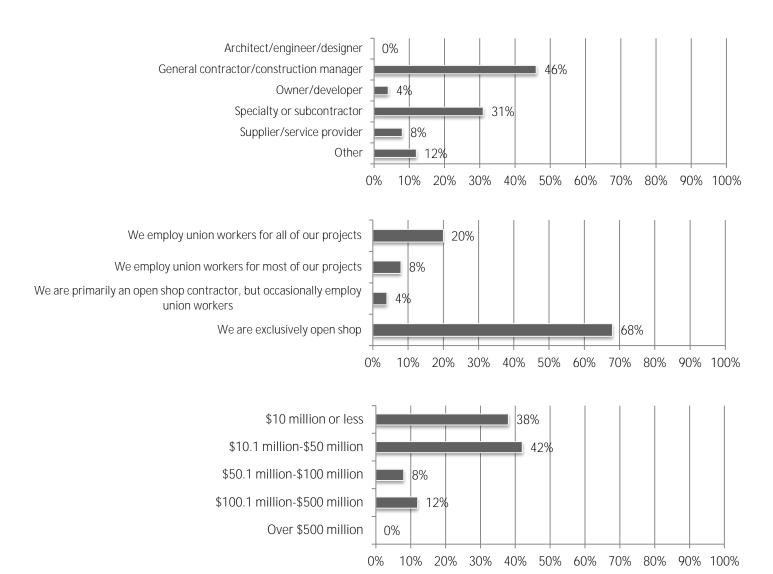

Total Responses: 26. Responses varied for some questions. Percentages are based on responses to each question and may not sum to 100 due to rounding.



| All projects                                  | 55% | 9%  | 36% | 45% |
|-----------------------------------------------|-----|-----|-----|-----|
| Federal (e.g., VA, GSA, USACE, NAVFAC)        | 21% | 21% | 57% | 0%  |
| Higher Education                              | 33% | 0%  | 67% | 33% |
| Highway                                       | 50% | 10% | 40% | 40% |
| Hospital                                      | 38% | 0%  | 62% | 38% |
| K-12 School                                   | 83% | 0%  | 17% | 83% |
| Manufacturing                                 | 57% | 7%  | 36% | 50% |
| Multifamily Residential                       | 36% | 9%  | 55% | 27% |
| Power                                         | 17% | 8%  | 75% | 8%  |
| Private Office                                | 28% | 17