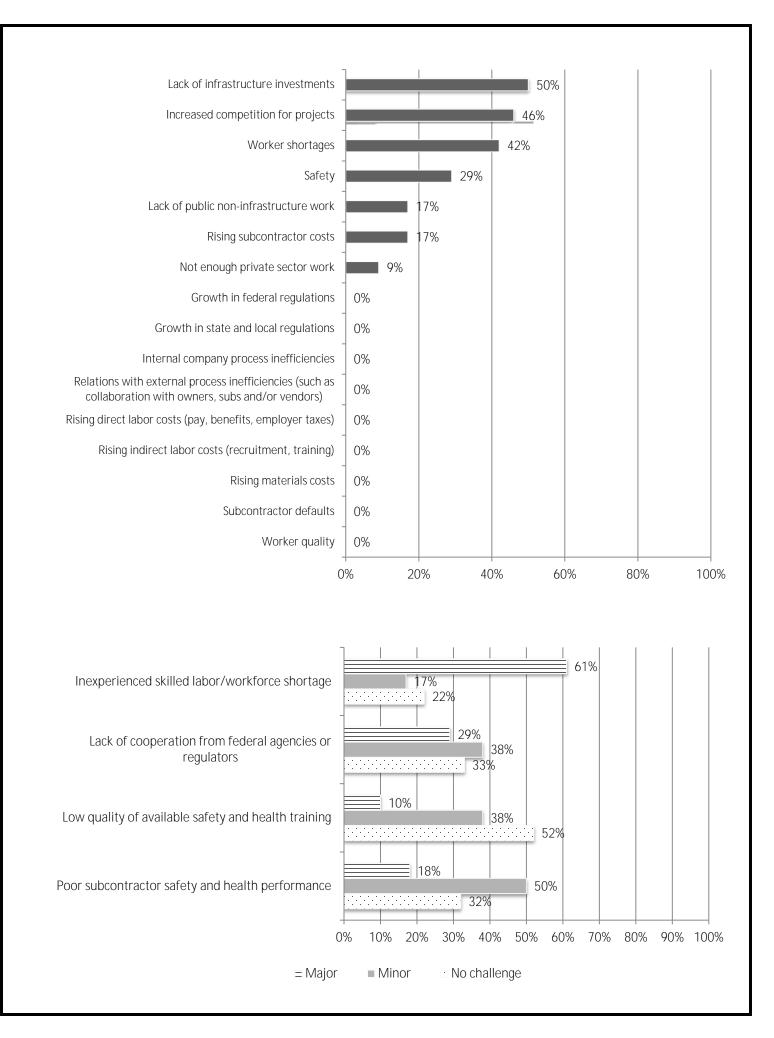

Total Responses: 29. Responses varied for some questions. Percentages are based on responses to each question and may not sum to 100 due to rounding.



0%

\*Net equals difference between number of "Higher" and "Lower" responses as percent of total.









| Accounting software                        | 32% | 64% | 5% | 0%  |
|--------------------------------------------|-----|-----|----|-----|
| Building Information Modeling              | 22% | 56% | 0% | 22% |
| Client relationship management software    | 37% | 58% | 0% | 5%  |
| Document management software               | 62% | 38% | 0% | 0%  |
| Estimating software                        | 45% | 55% | 0% | 0%  |
| Fleet tracking/management software         | 22% | 61% | 0% | 17% |
| Human resources software                   | 6%  | 89% | 0% | 6%  |
| Payroll software                           | 27% | 68% | 0% | 5%  |
| Prequalification software                  | 6%  | 88% | 0% | 6%  |
| Project collaboration software             | 17% | 78% | 0% | 6%  |
| Project management s