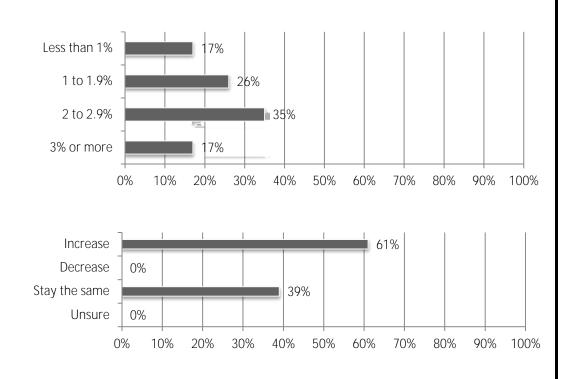

Total Responses: 29. Responses varied for some questions. Percentages are based on responses to each question and may not sum to 100 due to rounding.



0%

\*Net equals difference between number of "Higher" and "Lower" responses as percent of total.









| Accounting software                        | 32% | 64% | 5% | 0%  |
|--------------------------------------------|-----|-----|----|-----|
| Building Information Modeling              | 22% | 56% | 0% | 22% |
| Client relationship management software    | 37% | 58% | 0% | 5%  |
| Document management software               | 62% | 38% | 0% | 0%  |
| Estimating software                        | 45% | 55% | 0% | 0%  |
| Fleet tracking/management software         | 22% | 61% | 0% | 17% |
| Human resources software                   | 6%  | 89% | 0% | 6%  |
| Payroll software                           | 27% | 68% | 0% | 5%  |
| Prequalification software                  | 6%  | 88% | 0% | 6%  |
| Project collaboration software             | 17% | 78% | 0% | 6%  |
| Project management softwar