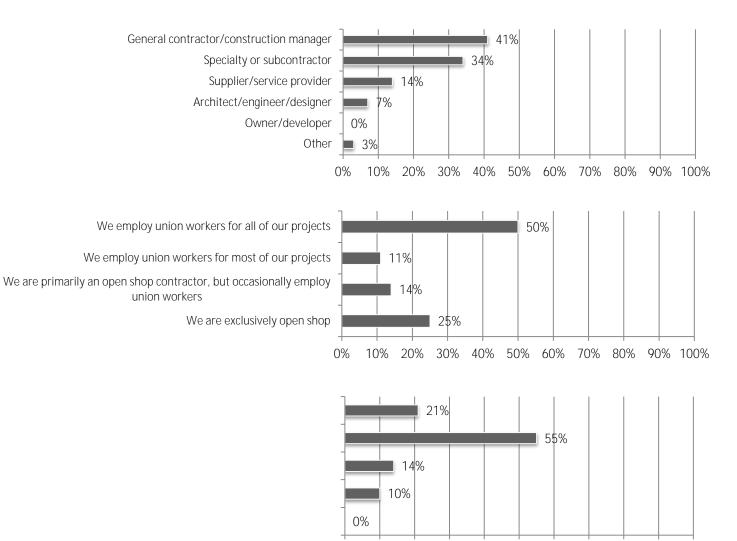

Total Responses: 29. Responses varied for some questions. Percentages are based on responses to each question and may not sum to 100 due to rounding.



0%

\*Net equals difference between number of "Higher" and "Lower" responses as percent of total.









| Accounting software                        | 32% | 64% | 5% | 0%  |
|--------------------------------------------|-----|-----|----|-----|
| Building Information Modeling              | 22% | 56% | 0% | 22% |
| Client relationship management software    | 37% | 58% | 0% | 5%  |
| Document management software               | 62% | 38% | 0% | 0%  |
| Estimating software                        | 45% | 55% | 0% | 0%  |
| Fleet tracking/management software         | 22% | 61% | 0% | 17% |
| Human resources software                   | 6%  | 89% | 0% | 6%  |
| Payroll software                           | 27% | 68% | 0% | 5%  |
| Prequalification software                  | 6%  | 88% | 0%