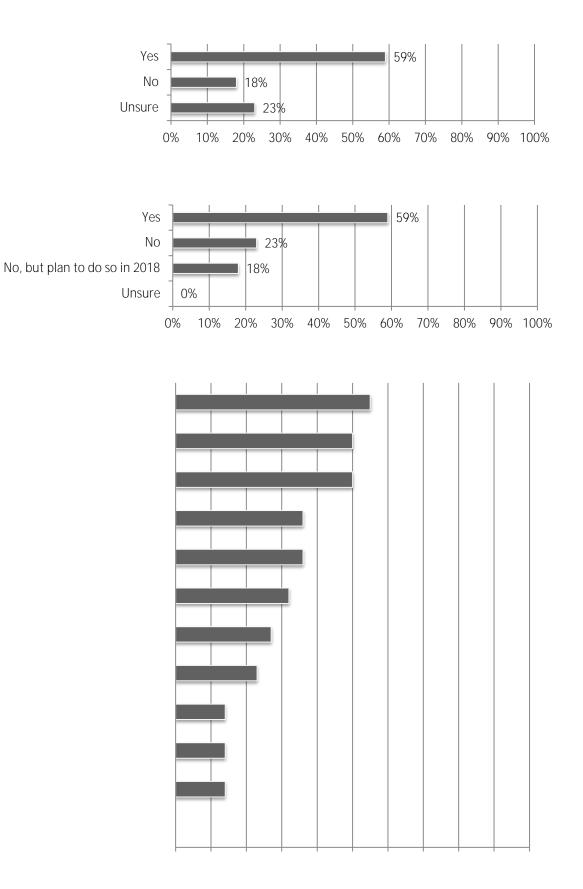

anagement software               | 62% | 38% | 0% | 0%  |
| Estimating software                        | 45% | 55% | 0% | 0%  |
| Fleet tracking/management software         | 22% | 61% | 0% | 17% |
| Human resources software                   | 6%  | 89% | 0% | 6%  |
| Payroll software                           | 27% | 68% | 0% | 5%  |
| Prequalification software                  | 6%  | 88% | 0% | 6%  |
| Project collaboration software             | 17% | 78% | 0% | 6%  |
| Project management software                | 40% | 55% | 5% | 0%  |
| Scheduling software                        | 30% | 70% | 0% | 0%  |
| Service management software                | 6%  | 88% | 0% | 6%  |
| Subcontractor bid management/IT B software | 5%  | 95% | 0% | 0%  |







SaaS: we use software-as4(-)5h70%