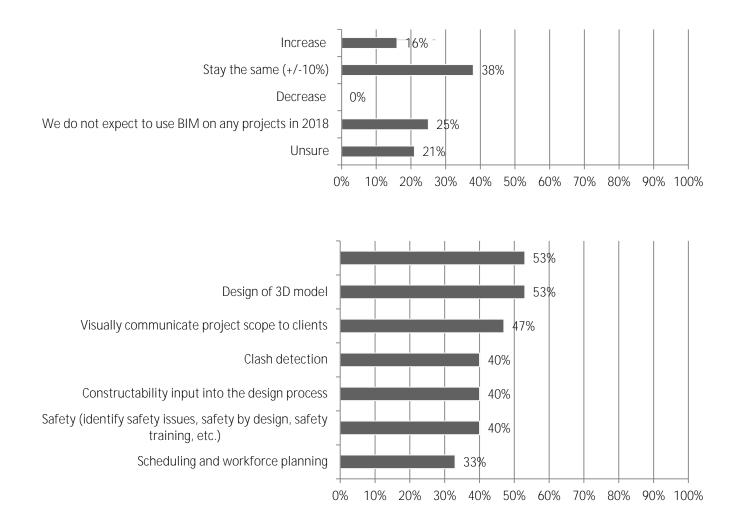

Total Responses: 29. Responses varied for some questions. Percentages are based on responses to each question and may not sum to 100 due to rounding.



0%

\*Net equals difference between number of "Higher" and "Lower" responses as percent of total.









| Accounting software                        | 32% | 64% | 5% | 0%  |
|--------------------------------------------|-----|-----|----|-----|
| Building Information Modeling              | 22% | 56% | 0% | 22% |
| Client relationship management software    | 37% | 58% | 0% | 5%  |
| Document management software               | 62% | 38% | 0% | 0%  |
| Estimating software                        | 45% | 55% | 0% | 0%  |
| Fleet tracking/management software         | 22% | 61% | 0% | 17% |
| Human resources software                   | 6%  | 89% | 0% | 6%  |
| Payroll software                           | 27% | 68% | 0% | 5%  |
| Prequalification software                  | 6%  | 88% | 0% | 6%  |
| Project collaboration software             | 17% | 78% | 0% | 6%  |
| Project management sof