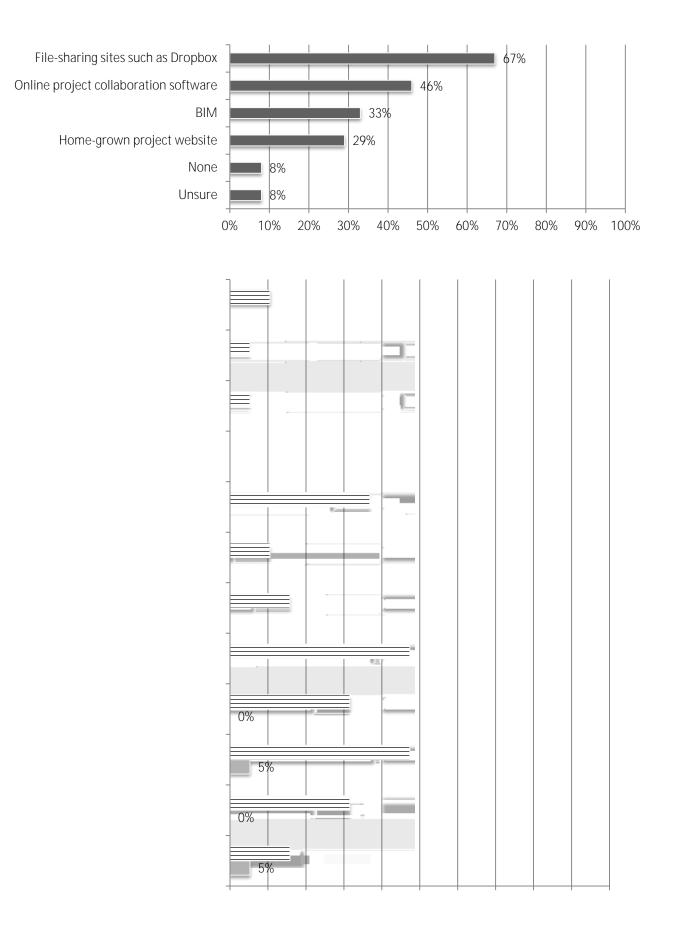

Total Responses: 29. Responses varied for some questions. Percentages are based on responses to each question and may not sum to 100 due to rounding.



0%

\*Net equals difference between number of "Higher" and "Lower" responses as percent of total.









| Accounting software                        | 32% | 64% | 5% | 0%  |
|--------------------------------------------|-----|-----|----|-----|
| Building Information Modeling              | 22% | 56% | 0% | 22% |
| Client relationship management software    | 37% | 58% | 0% | 5%  |
| Document management software               | 62% | 38% | 0% | 0%  |
| Estimating software                        | 45% | 55% | 0% | 0%  |
| Fleet tracking/management software         | 22% | 61% | 0% | 17% |
| Human resources software                   | 6%  | 89% | 0% | 6%  |
| Payroll software                           | 27% | 68% | 0% | 5%  |
| Prequalification software                  | 6%  | 88% | 0% | 6%  |
| Project collaboration software             | 17% | 78% | 0% | 6%  |
| Project management softw