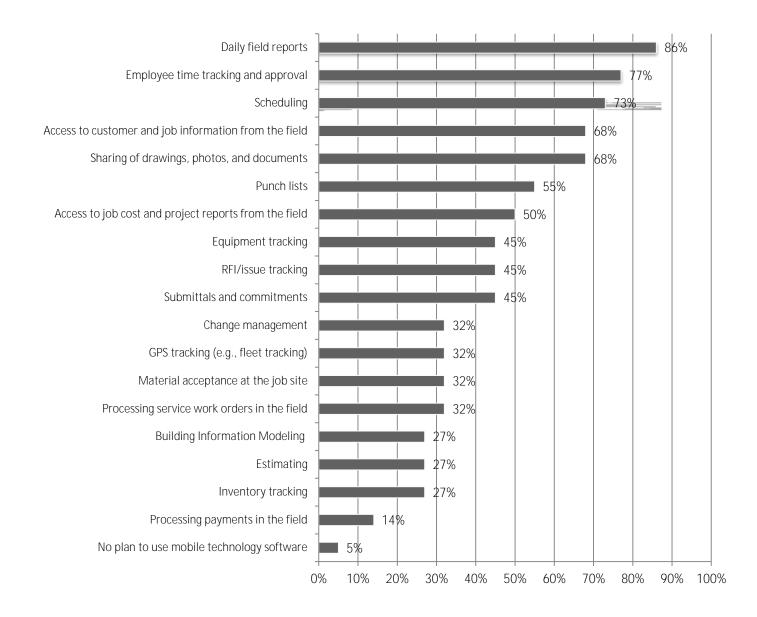

| 37% | 58% | 0% | 5%  |
| Document management software               | 62% | 38% | 0% | 0%  |
| Estimating software                        | 45% | 55% | 0% | 0%  |
| Fleet tracking/management software         | 22% | 61% | 0% | 17% |
| Human resources software                   | 6%  | 89% | 0% | 6%  |
| Payroll software                           | 27% | 68% | 0% | 5%  |
| Prequalification software                  | 6%  | 88% | 0% | 6%  |
| Project collaboration software             | 17% | 78% | 0% | 6%  |
| Project management software                | 40% | 55% | 5% | 0%  |
| Scheduling software                        | 30% | 70% | 0% | 0%  |
| Service management software                | 6%  | 88% | 0% | 6%  |
| Subcontractor bid management/IT B software | 5%  | 95% | 0% | 0%  |







SaaS: we use software-as4(-)5h70%