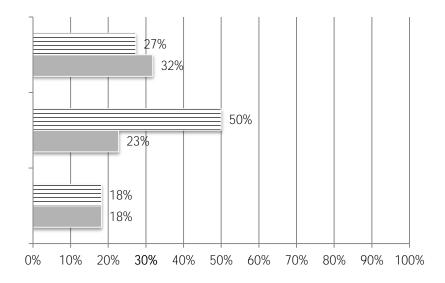

| Accounting software                        | 32% | 64% | 5% | 0%  |
|--------------------------------------------|-----|-----|----|-----|
| Building Information Modeling              | 22% | 56% | 0% | 22% |
| Client relationship management software    | 37% | 58% | 0% | 5%  |
| Document management software               | 62% | 38% | 0% | 0%  |
| Estimating software                        | 45% | 55% | 0% | 0%  |
| Fleet tracking/management software         | 22% | 61% | 0% | 17% |
| Human resources software                   | 6%  | 89% | 0% | 6%  |
| Payroll software                           | 27% | 68% | 0% | 5%  |
| Prequalification software                  | 6%  | 88% | 0% | 6%  |
| Project collaboration software             | 17% | 78% | 0% | 6%  |
| Project management software                | 40% | 55% | 5% | 0%  |
| Scheduling software                        | 30% | 70% | 0% | 0%  |
| Service management software                | 6%  | 88% | 0% | 6%  |
| Subcontractor bid management/IT B software | 5%  | 95% | 0% | 0%  |