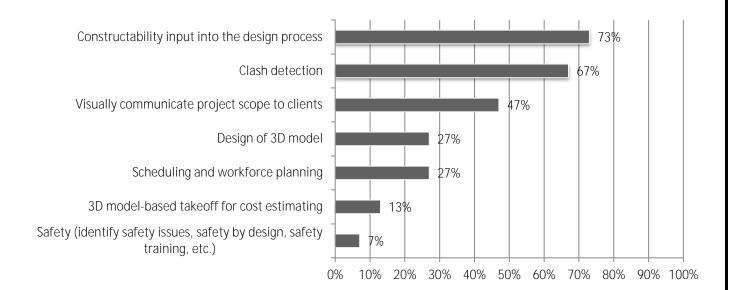

| 4%  | 61% | 30% |
| K-12 School                                   | 42% | 13% | 46% | 29% |
| Retail, Warehouse, Lodging                    | 25% | 0%  | 75% | 25% |
| Multifamily Residential                       | 33% | 10% | 57% | 24% |
| Highway                                       | 35% | 13% | 52% | 22% |
| Federal (e.g., VA, GSA, USACE, NAVFAC)        | 29% | 10% | 62% | 19% |
| Hospital                                      | 24% | 10% | 67% | 14% |
| Higher Education                              | 10% | 10% | 81% | 0%  |
| Water/Sewer                                   | 11% | 17% | 72% | -6% |
| Power                                         | 6%  | 12% | 82% | -6% |

<sup>\*</sup>Net equals difference between number of "Higher" and "Lower" responses as percent of total.