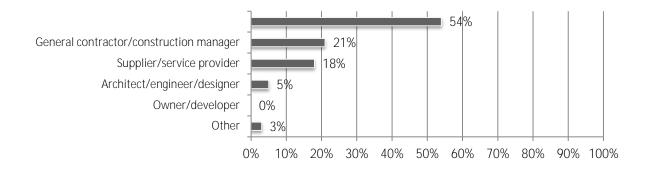

Total Responses: 39. Responses varied for some questions. Percentages are based on responses to each question and may not sum to 100 due to rounding.



| All projects                                  | 59% | 11% | 30% | 48% |
|-----------------------------------------------|-----|-----|-----|-----|
| Manufacturing                                 | 37% | 0%  | 63% | 37% |
| Public Building                               | 40% | 5%  | 55% | 35% |
| Private Office                                | 44% | 12% | 44% | 32% |
| Transportation (e.g., transit, rail, airport) | 35% | 4%  | 61% | 30% |
| K-12 School                                   | 42% | 13% | 46% | 29% |
| Retail, Warehouse, Lodging                    | 25% | 0%  | 75% | 25% |
| Multifamily Residential                       | 33% | 10% | 57% | 24% |
| Highway                                       | 35% | 13% | 52% | 22% |
| Federal (e.g., VA, GSA, USACE, NAVFAC)        | 29% | 10