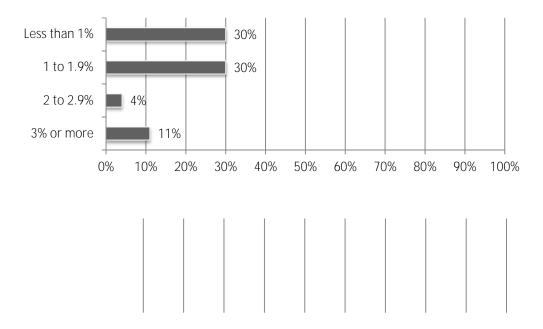

Total Responses: 39. Responses varied for some questions. Percentages are based on responses to each question and may not sum to 100 due to rounding.

| All projects                                  | 59% | 11% | 30% | 48% |
|-----------------------------------------------|-----|-----|-----|-----|
| Manufacturing                                 | 37% | 0%  | 63% | 37% |
| Public Building                               | 40% | 5%  | 55% | 35% |
| Private Office                                | 44% | 12% | 44% | 32% |
| Transportation (e.g., transit, rail, airport) | 35% | 4%  | 61% | 30% |
| K-12 School                                   | 42% | 13% | 46% | 29% |
| Retail, Warehouse, Lodging                    | 25% | 0%  | 75% | 25% |
| Multifamily Residential                       | 33% | 10% | 57% | 24% |
| Highway                                       | 35% | 13% | 52% | 22% |
| Federal (e.g., VA, GSA, USACE, NAVFAC)        | 29% | 10% | 62% | 19% |
| Hospital                                      | 24% | 10% | 67% | 14% |
| Higher Education                              | 10% | 10% | 81% | 0%  |
| Water/Sewer                                   | 11% | 17% | 72% | -6% |
| Power                                         | 6%  | 12% | 82% | -6% |