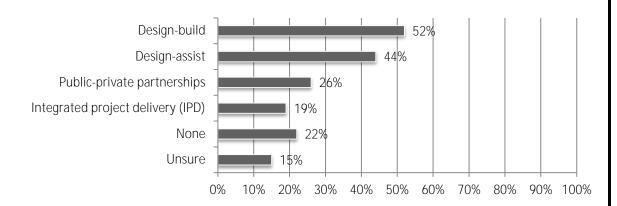

%  | 61% | 30% |
| K-12 School                                   | 42% | 13% | 46% | 29% |
| Retail, Warehouse, Lodging                    | 25% | 0%  | 75% | 25% |
| Multifamily Residential                       | 33% | 10% | 57% | 24% |
| Highway                                       | 35% | 13% | 52% | 22% |
| Federal (e.g., VA, GSA, USACE, NAVFAC)        | 29% | 10% | 62% | 19% |
| Hospital                                      | 24% | 10% | 67% | 14% |
| Higher Education                              | 10% | 10% | 81% | 0%  |
| Water/Sewer                                   | 11% | 17% | 72% | -6% |
| Power                                         | 6%  | 12% | 82% | -6% |

<sup>\*</sup>Net equals difference between number of "Higher" and "Lower" responses as percent of total.