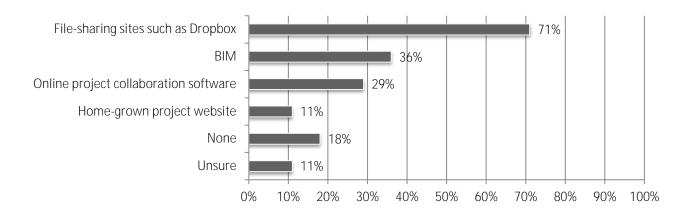

| 61% | 30% |
| K-12 School                                   | 42% | 13% | 46% | 29% |
| Retail, Warehouse, Lodging                    | 25% | 0%  | 75% | 25% |
| Multifamily Residential                       | 33% | 10% | 57% | 24% |
| Highway                                       | 35% | 13% | 52% | 22% |
| Federal (e.g., VA, GSA, USACE, NAVFAC)        | 29% | 10% | 62% | 19% |
| Hospital                                      | 24% | 10% | 67% | 14% |
| Higher Education                              | 10% | 10% | 81% | 0%  |
| Water/Sewer                                   | 11% | 17% | 72% | -6% |
| Power                                         | 6%  | 12% | 82% | -6% |

<sup>\*</sup>Net equals difference between number of "Higher" and "Lower" responses as percent of total.