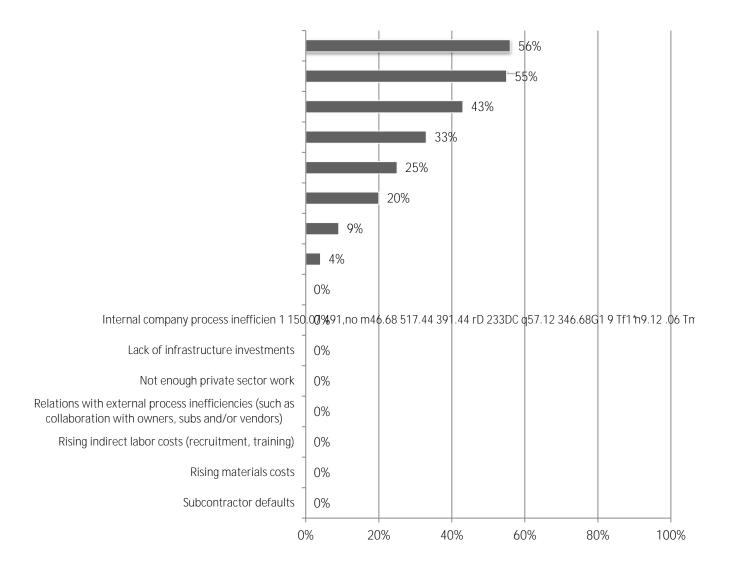

35% | 4%  | 61% | 30% |
| K-12 School                                   | 42% | 13% | 46% | 29% |
| Retail, Warehouse, Lodging                    | 25% | 0%  | 75% | 25% |
| Multifamily Residential                       | 33% | 10% | 57% | 24% |
| Highway                                       | 35% | 13% | 52% | 22% |
| Federal (e.g., VA, GSA, USACE, NAVFAC)        | 29% | 10% | 62% | 19% |
| Hospital                                      | 24% | 10% | 67% | 14% |
| Higher Education                              | 10% | 10% | 81% | 0%  |
| Water/Sewer                                   | 11% | 17% | 72% | -6% |
| Power                                         | 6%  | 12% | 82% | -6% |

<sup>\*</sup>Net equals difference between number of "Higher" and "Lower" responses as percent of total.