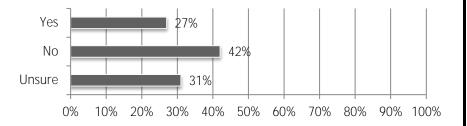

4%  | 61% | 30% |
| K-12 School                                   | 42% | 13% | 46% | 29% |
| Retail, Warehouse, Lodging                    | 25% | 0%  | 75% | 25% |
| Multifamily Residential                       | 33% | 10% | 57% | 24% |
| Highway                                       | 35% | 13% | 52% | 22% |
| Federal (e.g., VA, GSA, USACE, NAVFAC)        | 29% | 10% | 62% | 19% |
| Hospital                                      | 24% | 10% | 67% | 14% |
| Higher Education                              | 10% | 10% | 81% | 0%  |
| Water/Sewer                                   | 11% | 17% | 72% | -6% |
| Power                                         | 6%  | 12% | 82% | -6% |

<sup>\*</sup>Net equals difference between number of "Higher" and "Lower" responses as percent of total.