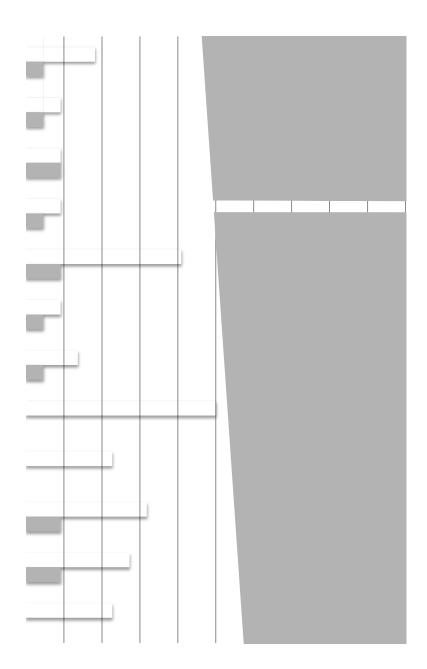

Total Responses: 39. Responses varied for some questions. Percentages are based on responses to each question and may not sum to 100 due to rounding.

| All projects                                  | 59% | 11% | 30% | 48% |
|-----------------------------------------------|-----|-----|-----|-----|
| Manufacturing                                 | 37% | 0%  | 63% | 37% |
| Public Building                               | 40% | 5%  | 55% | 35% |
| Private Office                                | 44% | 12% | 44% | 32% |
| Transportation (e.g., transit, rail, airport) | 35% | 4%  | 61% | 30% |
| K-12 School                                   | 42% | 13% | 46% | 29% |
| Retail, Warehouse, Lodging                    | 25% | 0%  | 75% | 25% |
| Multifamily Residential                       | 33% | 10% | 57% | 24% |
| Highway                                       | 35% | 13% | 52% | 22% |
| Federal (e.g., VA, GSA, USACE, NAVFAC)        | 29% | 10% | 62% | 19% |
| Hospital                                      | 24% | 10% | 67% | 14% |
| Higher Education                              | 10% | 10% | 81% | 0%  |
| Water/Sewer                                   | 11% | 17% | 72% | -6% |
| Power                                         | 6%  | 12% | 82% | -6% |

<sup>\*</sup>Net equals difference between number of "Higher" and "Lower" responses as percent of total.