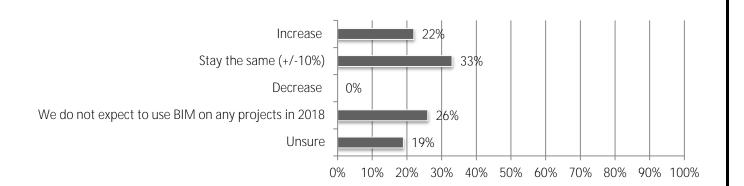

5% | 4%  | 61% | 30% |
| K-12 School                                   | 42% | 13% | 46% | 29% |
| Retail, Warehouse, Lodging                    | 25% | 0%  | 75% | 25% |
| Multifamily Residential                       | 33% | 10% | 57% | 24% |
| Highway                                       | 35% | 13% | 52% | 22% |
| Federal (e.g., VA, GSA, USACE, NAVFAC)        | 29% | 10% | 62% | 19% |
| Hospital                                      | 24% | 10% | 67% | 14% |
| Higher Education                              | 10% | 10% | 81% | 0%  |
| Water/Sewer                                   | 11% | 17% | 72% | -6% |
| Power                                         | 6%  | 12% | 82% | -6% |

<sup>\*</sup>Net equals difference between number of "Higher" and "Lower" responses as percent of total.