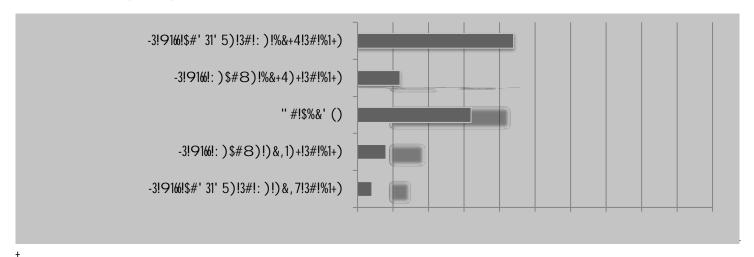

.

+

+

N" +D4)<+\*\$+0\$1+)2&)3,+0\$1(+%(%F;+5\$71%)+\$9+81;6<);;+>677+(),1(<+,\$+6,;+<\$(%'7+7)5)7+()7',65)+,\$+\$<)+0)'(+ )'(76)(G+B);&\$<;);A+-C

+

0" +D4',+'()+0\$1(+86EE);,+3\$<3)(<;+9\$(+-.-!G++=%'(?+'77+,4',+'&&70@B);&\$<;);A+-C+D#' 31' 51' (!180&\$3!#2!0&' 4) 81\$!#' !0+#E) \$3, \$!9#+F)+, \$!#+ ,50067!\$%&1' "#3!) '#5(%!0+1/&3)!, )\$3#+!9#+F M&3)+1&6!\$#,3, -' \$+)&,)4!\$#80)3131#'!2#+!0+#E)\$3, -' &4)R5&3)!25' 41' (!2#+!1' 2+&,3+5\$35+) C3%)+!\$#,3,!0)U(US!3+5\$F1' (\$!1',5+&'\$)\$!,)+/1\$),P . #+F)+!,%#+3&(), ; 1,1' (!41+)\$3!6&: #+!\$#,3,!00&7\$!: )')213,\$!)806#7)+!3&H),P T(4) + 86! + (56831 # ')-' &4)R5&3)!25' 41' (!2#+!05: 61\$!: 51641' (!0+#E)\$3, -' &4)R5&3)!6) (&6!O+#3)\$31#' !&(&1',3!5' 9&++&'3)4 \$#+#' &/1+5,G+)6&3)4!\$6&18,!2+#8!9#+F,13), . #+F)+!R5&6137 13&3)!&' 4!6#\$&6!+) (56&31#', ; )6&31#',!913%!#9')+,\$!,5:,!&'4?#+!/)'4#+, I 5: \$#' 3+&\$3#+!&/&16&: 16137!#+!R5&6137 -' &4)R5&3)!\$#',3+5\$31#'!\$&+))+!)45\$&31#'!&'4!3+&1'1'( I &2) 37 -80&\$3!#2!1881(+&31#'!0#61\$7!#'!6&:#+!,50067 C3%) +