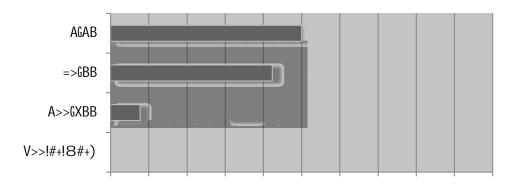

ļ

+

! -" D4) <+0\$1+; )790&) (9\$(%+3\$<; ,(13,6\$<+>\$(?/+\*\$+0\$1+\$&)(',)+';+'+1<6\$<+3\$<,('3,\$(+\$(+'<+\$&)<0;4\$&+3\$<,('3,\$(G+B);&\$<;);A+-L+

. )!4#!' #3!,)6260)+2#+8!#+!41+)\$367!%1+)!\$+&23 0)+,#'')6