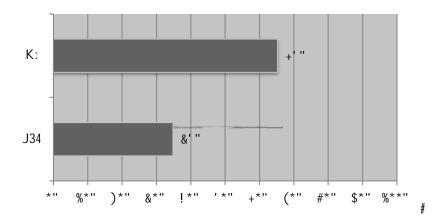

#

@"#\$504&#7%(: #+(%: 2-#5&25(+2-#\*62+1&E#6(8#625#'())#70%: F5#6&24\*()+,#\*62+1&4#C&,8&&+#G2%\*6#! #2+4#H\*,(C&%#! #25#2# %&5)-,#(7#,6&#/2+4&: 0\*D#9: 2%; #2--#,62,#2//-'<#>&5/(+5&5=#?@"# "#

I "#J04#' ()#7)%-()16#&: /-('&&5#2+4#,6&+#%&\*2--#2+'D#9: 2%; #2--#,62,#2//-'<#>&5/(+5&5=#?@"#