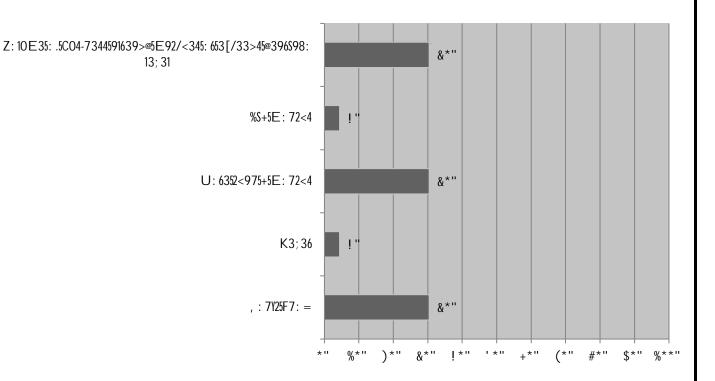

K" L-&25&#5&-&\*,#860\*6#C&5,#4&5\*%0C&5#'()\\#70%: \mathref{#9}: 2\\;\#2--\mathref{#},62,\\mathref{#2}//-'<-\mathref{#}>&5/(+5&5=\mathref{#}K"\mathref{#}

 $N"\#00+*&\#P)-'\#! \ E\#404\#' \ ()\#C&10+\#8 \ (\%; 0+1\#(+\#2+'\#+\&8\#(\%\#\&. /2+4\&4\#^*(+5,\%)^*, 0(+\#25\#2\#\&5)-, \#(7\#,6\&\#/2+4\&: 0*D\#9: 2\%; \#2--\#,62, \#2//-' <\#>&5/(+5&5=\#?@'\#$ 

Q"#L-&25&#5&-&\*,#,6&#/%(3&\*,#,'/&5#'()#C&12+#8(%;0+1#(+#25#2#%&5)-,#(7#,6&#/2+4&: 0\*=#>&5/(+5&5=#Q#

#

#

#

! T"#A (8#4 (#&. /&\*,#' () %#70%: F5#6&24\* () +,#, (#\*62+1&#0+#,6&#+&.,#!?#: (+,65D#>&5/(+5&5=#?@"#