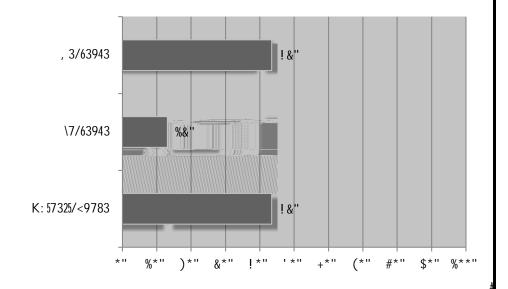

! @"#N5,0: 2,&#,6&#,(,2-#4(--2)#2: ()+,#(7#8(%;#'())%#70%: #/&%7(%: &4#4)%0+1#,6&#/25,#!?#: (+,65D##########7)%0+1#,6&#/25,#!?#: (+,65D#########7)%0+1#,6&#/25,#!?#: (+,65D###7)%0+1#,6&#/25,#!?#: (+,65D##7)%0+1#,6&#/25,#!?#: (+,65D##7)%0+1#,6&#/25,#!?#: (+,65D#7)%0+1#,6&#/25,#!?#: (+,65D#7)%0+1#,6%(+,65D#7)%0+1#,6%(+,65D#7)%0+1#,6%(+,65D#7)%0+1#,6%(+,65D#7)%0+1#,6%(+,65D#7)%0+1#,6%(+,65D#7)%0+1#,6%(+,65D#7)%0+1#,6%(+,65D#7)%0+1#,6%(+,65D#7)%0+1#,6%(+,65D#7)%0+1#,6%(+,65D#7)%0+1#,6%(+,65D#7)%0+1#,6%(+,65D#7)%0+1#,6%(+,65D#7)%0+1#,6%(+,65D#7)%0+1#,6%(+,65D#7)%0+1#,6%(+,65D#7)%0+1#,6%(+,65D#7)%0+1#,6%(+,65D#7)%0+1#,6%(+,65D#7)%0+1#,6%(+,65D#7)%0+1#,6%(+,65D#7)%0+1#,6%(+,65D#7)%0+1#,6%(+,65D#7)%0+1#,6%(+,65D#7)%0+1#,6%(+,65D#7)%0+1#,6%(+,65D#7)%0+1#,6%(+,65D#7)%0+1#,6%(+,65D#7)%0+1#,6%(+,65D#7)%0+1#,6%(+,65D#7)%0+1#,6%(+,65D#7)%0+1#,6%(+,65D#7)%0+1#,6%(+,65D#7)%0+1#,6%(+,65D#7)%0+1#,6%(+,65D#7)%0+1#,6%(+,65D#7)%0+1#,6%(+,65D#7)%0+1#,6%(+,65D#7)%0+1#,6%(+,65D#7)%0+1#,6%(+,65D#7)%0+1#,6%(+,65D#7)%0+1#,6%(+,65D#7)%0+1#,6%(+,65D#7)%0+1#,6%(+,65D#7)%0+1#,6%(+,65D#7)%0+1#,6%(+,65D#7)%0+1#,6%(+,65D#7)%0+1#,6%(+,65D#7)%0+1#,6%(+,65D#7)%0+1#,6%(+,65D#7)%0+1#,6%(+,65D#7)%0+1#,6%(+,65D#7)%0+1#,6%(+,65D#7)%0+1#,6%(+,65D#7)%0+1#,6