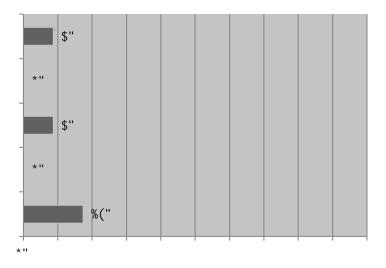

#

@"#\$504&#7%(: #+(%: 2-#5&25(+2-#\*62+1&E#6(8#625#'())#70%: F5#6&24\*()+,#\*62+1&4#C&,8&&+#G2%\*6#! #2+4#H\*,(C&%#! #25#2# %&5)-,#(7#,6&#/2+4&: 0\*D#9: 2%; #2--#,62,#2//-'<#>&5/(+5&5=#?@"# "#

I "#J04#' ()#7)%-()16#&: /-('&&5#2+4#,6&+#%&\*2--#2+'D#9: 2%; #2--#,62,#2//-'<#>&5/(+5&5=#?@"#