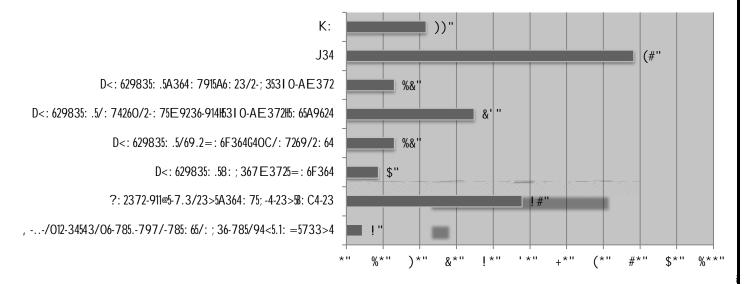

## ! "#\$#%&%" ()\*&+,\$-+&)./\$011\*" %\*,\$2.,+13,\$4563%7.&\$89:;<!

!"#\$%&!' ()\*#+) (),!-. /!' ()\*#+) ()!0%12(3!4#1!)#5 (!67()\$2#+)/!8 (19(+\$%: ()!%1(!; %) (3!#+!1()\*#+) ()!\$#!(%9<!67()\$2#+! %+3!5%=!+#\$!)75!\$#!>??!37(!\$#!1#7+32+: /!!!

! ! "#\$%&#' () #\*) %%&+,-' #&. /&%0&+\*0+1#2+' #/%(3&\*,#4&-2' 5#(%#405%) /,0(+5#4) &#, (#,6&#7(--(80+1#9: 2%; #2--#,62,#2//-' <= >&5/(+5&5=#?@"#



"?"#A2B&#2+'#5)//-0&%5#+(,070&4#'()#(%#'()\#5)C\*(+,\%2\*,(\%5#,62,#,6&0\#4&-0B&\%0&5#80--#C&#-2,&#(\%#\*2+\*&-&4D# >&5/(+5&5=#?@"#



#

@"#\$504&#7%(: #+(%: 2-#5&25(+2-#\*62+1&E#6(8#625#'())#70%: F5#6&24\*()+,#\*62+1&4#C&,8&&+#G2%\*6#! #2+4#H\*,(C&%#! #25#2# %&5)-,#(7#,6&#/2+4&: 0\*D#9: 2%; #2--#,62,#2//-'<#>&5/(+5&5=#?@"# "#



I "#J04#' ()#7)%-()16#&: /-('&&5#2+4#,6&+#%&\*2--#2+'D#9: 2%; #2--#,62,#2//-'<#>&5/(+5&5=#?@"#



K" L-&25&#5&-&\*,#860\*6#C&5,#4&5\*%0C&5#'()\\#70%: \mathref{#9}: 2\\;\#2--\mathref{#},62,\\mathref{#2}//-'<-\mathref{#}>&5/(+5&5=\mathref{#}K"\mathref{#}





 $N"\#00+*&\#P)-'\#! \ E\#404\#' \ ()\#C&10+\#8 \ (\%; 0+1\#(+\#2+'\#+\&8\#(\%\#\&. /2+4\&4\#^*(+5,\%)^*, 0(+\#25\#2\#\&5)-, \#(7\#,6\&\#/2+4\&: 0*D\#9: 2\%; \#2--\#,62, \#2//-' <\#>&5/(+5&5=\#?@'\#$ 



Q"#