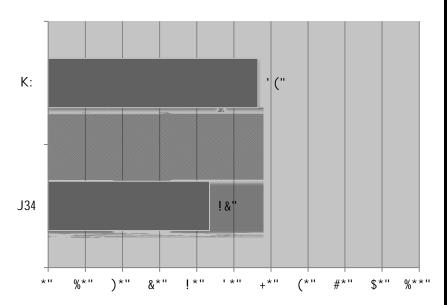

## ! "#\$#%&%" ()\*&+,\$-+&)./\$011\*" %\*,\$2.,+13,\$4563%7.&\$89:;<!

!"#\$%&!' ()\*#+) (),!-. /!' ()\*#+) ()!0%12(3!4#1!)#5 (!67()\$2#+)/!8 (19(+\$%: ()!%1(!; %) (3!#+!1()\*#+) ()!\$#!(%9<!67()\$2#+! %+3!5%=!+#\$!)75!\$#!>??!37(!\$#!1#7+32+: /!!!

! ! "#\$%&#' () #\*) %%&+,-' #&. /&%0&+\*0+1#2+' #/%(3&\*,#4&-2' 5#(%#405%) /,0(+5#4) &#, (#,6&#7(--(80+1#9: 2%; #2--#,62,#2//-' <= >&5/(+5&5=#?@"#



"?"#A2B&#2+'#5)//-0&%5#+(,070&4#'()#(%#'()\#5)C\*(+,\%2\*,(\%5#,62,#,6&0\#4&-0B&\%0&5#80--#C&#-2,&#(\%#\*2+\*&-&4D# >&5/(+5&5=#?@"#



#

@"#\$504&#7%(: #+(%: 2-#5&25(+2-#\*62+1&E#6(8#625#'())#70%: F5#6&24\*()+,#\*62+1&4#C&,8&&+#G2%\*6#! #2+4#H\*,(C&%#! #25#2# %&5)-,#(7#,6&#/2+4&: 0\*D#9: 2%; #2--#,62,#2//-'<#>&5/(+5&5=#?@"# "#



I "#J04#' ()#7)%-()16#&: /-('&&5#2+4#,6&+#%&\*2--#2+'D#9: 2%; #2--#,62,#2//-'<#>&5/(+5&5=#?@"#



K" L-&25&#5&-&\*,#860\*6#C&5,#4&5\*%0C&5#'()\\#70%: \mathref{#9}: 2\\;\#2--\mathref{#},62,\\mathref{#2}//-'<-\mathref{#}>&5/(+5&5=\mathref{#}K"\mathref{#}





 $N"\#00+*&\#P)-'\#! \ E\#404\#' \ ()\#C&10+\#8 \ (\%; 0+1\#(+\#2+'\#+\&8\#(\%\#\&. /2+4\&4\#^*(+5,\%)^*, 0(+\#25\#2\#\&5)-, \#(7\#,6\&\#/2+4\&: 0*D\#9: 2\%; \#2--\#,62, \#2//-' <\#>&5/(+5&5=\#?@'\#$ 



Q"#L-&25&#5&-&\*,#,6&#/%(3&\*,#,'/&5#'()#C&12+#8(%;0+1#(+#25#2#%&5)-,#(7#,6&#/2+4&: 0\*=#>&5/(+5&5=#Q#



#

#

#



! T"#A (8#4 (#&. /&\*