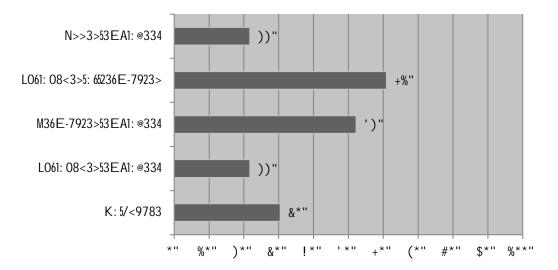

## ! "#\$#%&%" ()\*&+,\$-+&)./\$011\*" %\*,\$2.,+13,\$4563%7.&\$89:;<!

!"#\$%&!' ()\*#+) (),!-. /!' ()\*#+) ()!0%12(3!4#1!)#5 (!67()\$2#+)/!8 (19(+\$%: ()!%1(!; %) (3!#+!1()\*#+) ()!\$#!(%9<!67()\$2#+! %+3!5%=!+#\$!)75!\$#!>??!37(!\$#!1#7+32+: /!!!

! ! "#\$%&#' () #\*) %%&+,-' #&. /&%0&+\*0+1#2+' #/%(3&\*,#4&-2' 5#(%#405%) /,0(+5#4) &#, (#,6&#7(--(80+1#9: 2%; #2--#,62,#2//-' <= >&5/(+5&5=#?@"#



"?"#A2B&#2+'#5)//-0&%5#+(,070&4#'()#(%#'()\#5)C\*(+,\%2\*,(\%5#,62,#,6&0\#4&-0B&\%0&5#80--#C&#-2,&#(\%#\*2+\*&-&4D# >&5/(+5&5=#?@"#



#

@"#\$504&#7%(: #+(%: 2-#5&25(+2-#\*62+1&E#6(8#625#'())#70%: F5#6&24\*()+,#\*62+1&4#C&,8&&+#G2%\*6#! #2+4#H\*,(C&%#! #25#2# %&5)-,#(7#,6&#/2+4&: 0\*D#9: 2%; #2--#,62,#2//-'<#>&5/(+5&5=#?@"# "#



I "#J04#' ()#7)%-()16#&: /-('&&5#2+4#,6&+#%&\*2--#2+'D#9: 2%; #2--#,62,#2//-'<#>&5/(+5&5=#?@"#



K" L-&25&#5&-&\*,#860\*6#C&5,#4&5\*%0C&5#'()\\#70%: \mathref{#9}: 2\\;\#2--\mathref{#},62,\\mathref{#2}//-'<-\mathref{#}>&5/(+5&5=\mathref{#}K"\mathref{#}





 $N"\#00+*&\#P)-'\#! \ E\#404\#' \ ()\#C&10+\#8 \ (\%; 0+1\#(+\#2+'\#+\&8\#(\%\#\&. /2+4\&4\#^*(+5,\%)^*, 0(+\#25\#2\#\&5)-, \#(7\#,6\&\#/2+4\&: 0*D\#9: 2\%; \#2--\#,62, \#2//-' <\#>&5/(+5&5=\#?@'\#$ 



Q"#L-&25&#5&-&\*,#,6&#/%(3&\*,#,'/&5#'()#C&12+#8(%;0+1#(+#25#2#%&5)-,#(7#,6&#/2+4&: 0\*=#>&5/(+5&5=#Q#



#

#

#



! T"#A (8#4 (#&. /&\*,#' () %#70%: F5#6&24\* () +,#, (#\*62+1&#0+#,6&#+&.,#!?#: (+,65D#>&5/(+5&5=#?@"#



! @"#N5,0: 2,&#,6&#,(,2-#4(--2)#2: ()+,#(7#8(%;#'())%#70%: #/&%7(%: &4#4)%0+1#,6&#/25,#!?#: (+,65D##########7)%0+