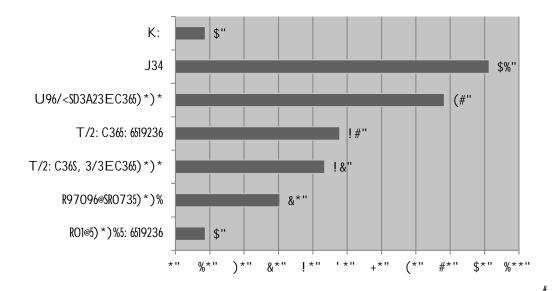

! I "#L-&25&#0+40\*2, &#860\*6#(7#,6&#7(--(80+1#,'/&5#(7#\*(+5,%)\*,0(+#/%(3&\*,5#'()%#70%: #/&%7(%: 5#9: 2%; #2--#,62,# 2//-'<=#>&5/(+5&5=#! R"#

 $! \ K"\#S 6\&+\#" \ () \#5\&-7X/\&\%7 \ (\%: \ \#^* \ (+5,\%)^*,0 \ (+\#8 \ (\%: E\#4 \ (\#' \ () \#(/\&\%2,\&\#25\#2\#) \ +0 \ (+\#^* \ (+,\%2^*, (\%\#42+\#(/\&+X56 \ (/\#4\%2+\#4))^*))))))))$